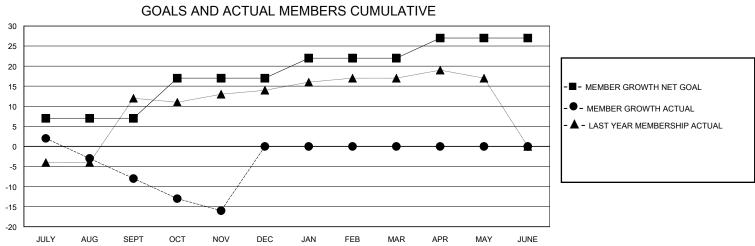

## District 14 J

GMT: LOCATION PENNSYLVANIA GMT CA

|               |               |             | MICH LINE     |                       |                        |                         | OWIT OA                                            |  |  |
|---------------|---------------|-------------|---------------|-----------------------|------------------------|-------------------------|----------------------------------------------------|--|--|
|               | Club          | os          |               | Members               |                        |                         |                                                    |  |  |
|               | RESULTS FOR   | R 2023-2024 |               | RESULTS FOR 2023-2024 |                        |                         |                                                    |  |  |
| QUARTER       | NEW CLUB GOAL | NEW CLUBS   | DROPPED CLUBS | QUARTER MEMI          | BER GROWTH NET<br>GOAL | MEMBER GROWTH<br>ACTUAL | DROPPED<br>MEMBERS ACTUAL<br>(including transfers) |  |  |
| JULY/AUG/SEPT | 0             | 0           | 0             | JULY/AUG/SEPT         | 7                      | 9                       | 16                                                 |  |  |
| OCT/NOV/DEC   | 1             | 0           | 0             | OCT/NOV/DEC           | 10                     | 5                       | 13                                                 |  |  |
| JAN/FEB/MAR   | 0             | 0           | 0             | JAN/FEB/MAR           | 5                      | 0                       | 0                                                  |  |  |
| APR/MAY/JUNE  | 0             | 0           | 0             | APR/MAY/JUNE          | 5                      | 0                       | 0                                                  |  |  |