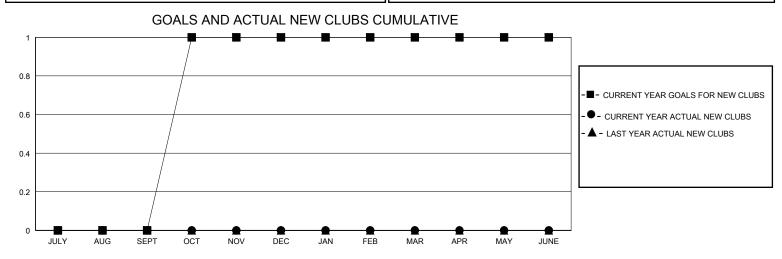

## District 14 J

GMT: LOCATION PENNSYLVANIA GMT CA

|               |               |             | MICH LINE     |                       |                        |                         | OWIT OA                                            |  |  |
|---------------|---------------|-------------|---------------|-----------------------|------------------------|-------------------------|----------------------------------------------------|--|--|
|               | Club          | os          |               | Members               |                        |                         |                                                    |  |  |
|               | RESULTS FOR   | R 2023-2024 |               | RESULTS FOR 2023-2024 |                        |                         |                                                    |  |  |
| QUARTER       | NEW CLUB GOAL | NEW CLUBS   | DROPPED CLUBS | QUARTER MEMI          | BER GROWTH NET<br>GOAL | MEMBER GROWTH<br>ACTUAL | DROPPED<br>MEMBERS ACTUAL<br>(including transfers) |  |  |
| JULY/AUG/SEPT | 0             | 0           | 0             | JULY/AUG/SEPT         | 7                      | 9                       | 16                                                 |  |  |
| OCT/NOV/DEC   | 1             | 0           | 0             | OCT/NOV/DEC           | 10                     | 5                       | 13                                                 |  |  |
| JAN/FEB/MAR   | 0             | 0           | 0             | JAN/FEB/MAR           | 5                      | 0                       | 0                                                  |  |  |
| APR/MAY/JUNE  | 0             | 0           | 0             | APR/MAY/JUNE          | 5                      | 0                       | 0                                                  |  |  |